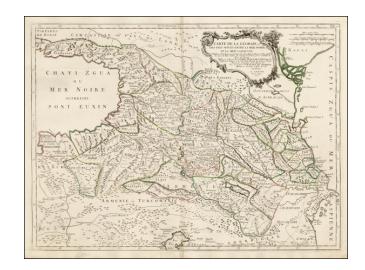

## Carte de la Georgie et Des Pays Situes Entre La Mer Noire et La Mer Caspienne . . . 1775 (Georgia, Armenia, Turkey, Azerbaijan)

**Stock#:** 35684 **Map Maker:** Santini

**Date:** 1775 **Place:** Venice

## **Description:**

Finely detailed map of Georgia, Armenia and the region between the Black and Caspian Seas, including parts of modern day Turkey and Azerbaijan.

The map is based upon an earlier map by Guillaume De L'Isle and shows towns, early roads, rivers, mountains, lakes and other fine details.

One of the most detailed maps of the region published in the mid-18th Century.