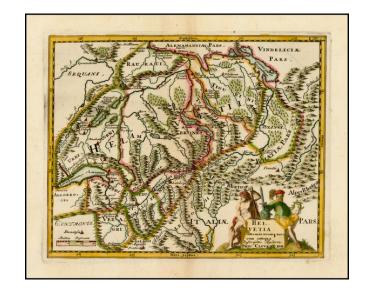

## Helvetiae conterminarumque terrarum antiqua descriptio

**Stock#:** 35643 **Map Maker:** Clüver

Date: 1690 Place: Leyden

**Color:** Hand Colored

**Condition:** VG+

**Size:** 10 x 8 inches

**Price:** SOLD

## **Description:**

Interesting map of Switzerland, from Cluverius' *Introductio in Universam Geographiam* (first issued in 1629) and re-issued many times over the next 100 years, with maps being incorporated by various publishers beginning in the late 17th Century.