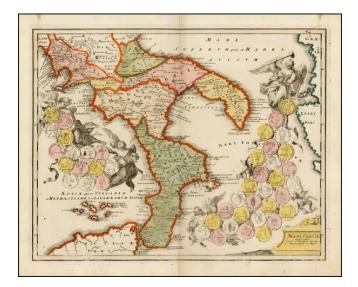

## Magnae Graeciae Descriptio (Southern Italy under Greek Control)

| Stock#:<br>Map Maker: | 35631<br>Weigel  |
|-----------------------|------------------|
| Date:                 | 1718             |
| Place:                | Nuremberg        |
| Color:                | Hand Colored     |
| <b>Condition:</b>     | VG               |
| Size:                 | 16 x 12.5 inches |
| Price:                | SOLD             |

## **Description:**

Decorative map of Southern Italy, elaborately adorned with ancient coins and an allegorical cartouche.

The map illustrates Southern Italy, extending north to Campania and Apulia, under the control of the Greeks.