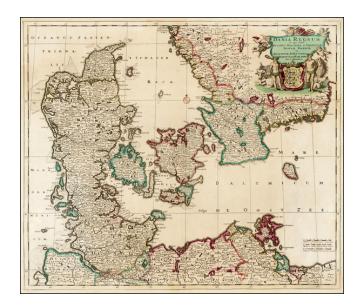

## Dania Regnum In quo sunt Ducatus Holsatia et Slesvicum Insulae Danicae et Provinciae Iutia Scania Blekingia et Hallandia . . .

- Stock#:35615Map Maker:Danckerts
- Date:1690 circaPlace:AmsterdamColor:Hand ColoredCondition:VGSize:23 x 20 inches

## **Description:**

Striking old color example of Justus Danckert's map of Denmark and the southern parts of Sweden and Norway, based upon an earlier map by Frederick De Wit.

Centered on Copenhagen and Lund. Extends to Hamburg, Wismar, Rostock and Wolgast. Ornate cartouche with coat of arms.