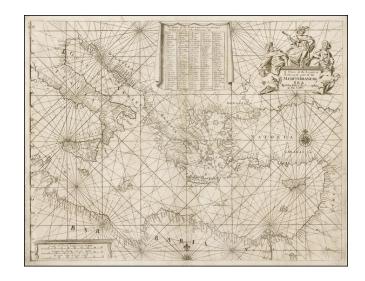

### A Chart of the Levant or Eastermost part of the Mediterranean Sea By John Seller Hydrographer to The King

**Stock#:** 35583 **Map Maker:** Seller

Date: 1675 circaPlace: LondonColor: Uncolored

**Condition:** VG

### **Description:**

Rare early English Sea Chart of the Eastern Mediterranean, published by John Seller, one of the earliest maps of the Mediterranean published in England.

The map extends from Cyprus, Asia Minor and the Holy Land in the East to Italy, Sicily and Malta in the West.

The map almost certainly appeared in the earliest editions of Seller's *Atlas Maritimus*, but was apparently quickly replaced by more detailed charts, making this an exceptional rarity on the market.

The present example would seem to be the second state of the map, preceded by a state which credits Seller, John Colson, William Fisher, James Atkinson and John Thornton as the mapmakers, but does not refer to Seller as "Hydrographer to the King."