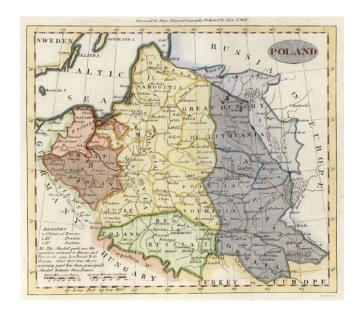

## **Poland**

Stock#: 3556 Map Maker: Payne

Date: 1800
Place: New York
Color: Hand Colored

**Condition:** VG+

**Size:**  $8.5 \times 7$  inches

**Price:** SOLD

## **Description:**

Interesting map, with a chart showing the claims of Russia, Prussia and Austria and the various annexations. Payne's Universal Geography is one of only a hand full of atlases published in the United States in the 18th Century and is now quite highly sought after by collectors, as an example of 18th Century American Printing. One of the earliest maps of this region printed in America. One of the earliest maps of this region printed in America.