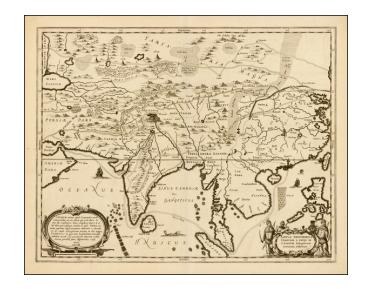

## Tabula Geodoborica Itinerum a Varijs in Cataium susceptorum rationem exhibens (Kircher's map of his Route to China)

**Stock#:** 35535 **Map Maker:** Kircher

**Date:** 1667

Place: Amsterdam Color: Uncolored

## **Description:**

Intreresting early map showing the land and sea routes to China from Persia and the Middle East.

From Kircher's book on China; illustrates land & sea trade routes from Middle East to China.