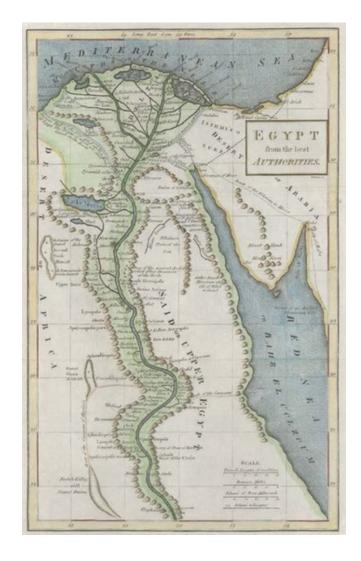

## **Egypt from the best Authorities**

Stock#: 3552 Map Maker: Payne

Date: 1800
Place: New York
Color: Hand Colored

**Condition:** VG+

**Size:**  $12 \times 7.5$  inches

Price: SOLD

## **Description:**

Detailed map of Egypt, with a remarkable treatment of the Nile River Valley. Payne's Universal Geography is one of only a hand full of atlases published in the United States in the 18th Century and is now quite highly sought after by collectors, as an example of 18th Century American Printing. One of the earliest maps of this region printed in America. One of the earliest maps of this region printed in America.