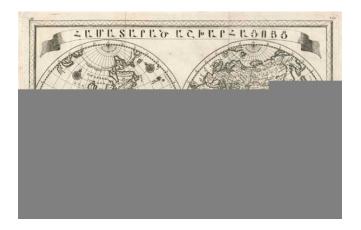

## [Armenian World Map showing California as an Island]

| Stock#:<br>Map Maker: | 3550<br>Anonymous |
|-----------------------|-------------------|
| Date:                 | 1700 circa        |
| Place:                | Venice            |
| Color:                | Uncolored         |
| <b>Condition:</b>     | VG+               |
| Size:                 | 15 x 9.5 inches   |
| Price:                | SOLD              |

## **Description**:

Rare Armenian language map of the World. California is shown as an island. The map includes sailing ships, compass roses, incomplete Australian and New Zealand coastlines and a partial Terra Australis. While the cartography of the map is 17th Century, we believe the map was issued in the latter part of the 18th Century. One repaired tear on the left margin entering the printed image by about 2.5 inches, but generally a very nice example.