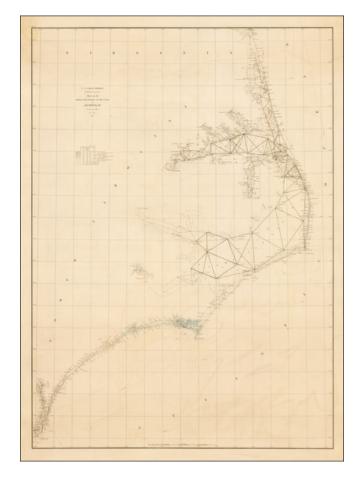

## [Cape Henry, Virginia to Wilmington, North Carolina]

**Stock#:** 35422mb

Map Maker: United States Coast Survey

**Date:** 1862

Place: Washington Color: Uncolored

**Condition:** VG

**Size:** 25 x 34 inches

## **Description:**

Progresss sketch, showing the activities of the United States Coast Survey in 1862 along the Atlantic Seaboard in North Carolina and southern Virginia.

The present example was issued on thick paper and never folded.

It is possible that this survey was issued only a separate map and not bound into any of the annual reports.