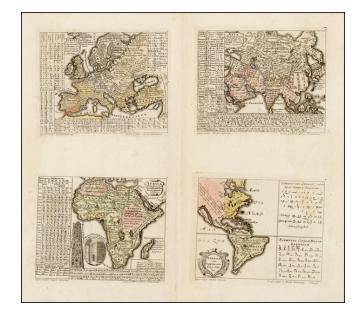

## Europa Poly Glottia Linguarum Geneologiam exhisbens [with] Asia Poly Glottia [with] Africa Poly Glottia [with] America cum Supplementis Poly-Glottis

- Stock#:35406Map Maker:Homann Heirs / Hensel
- Date:1741Place:NurembergColor:Hand ColoredCondition:18 x 16 inches

## **Description:**

Rare set of 4 maps of the continents, identifying the distribution of languages of the world.

Each map includes tables identifying the characters of the Brach-Manniae, Aethiopum, Zundici, Coptica, Hybernian, Gothic, Runic, Marcoman, Greek, Schythic, Latin, Hungarian, Sclavonian, Glagolitic, Hetroscan and Russian languages (with apologies for our misspellings and an invitation to offer corrections).

From Synopsis Universae Philologiae.