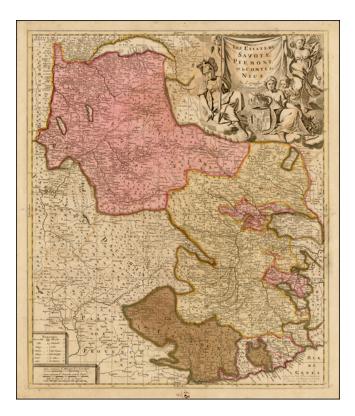

### [Savoy, France and Piemonte, Italy] Les Estats De Savoye, Piemont, et le Comte de Nice : avec Privilege de nos Seigneurs Les Etats de Hollande et de West-frise.

| Stock#:    | 35384           |
|------------|-----------------|
| Map Maker: | Schenk / Sanson |

#### **Description**:

An attractive early 18th-century map of the Duchy of Savoy by Petrus Shenck, after an original map by Nicolas Sanson.

This fine map embraces the Duchy of Savoy at the height of its military and cultural influence. Savoy existed as an independent state from 1416 to 1860, and consisted of the modern Italian states of Piemonte and Valle d'Aosta, as well as the French regions of Savoie and Alpes -Maritimes (including Nice). The maps extends from the Gulf of Genoa up as far north as Lake Geneva. The Duchy of Savoy's capital was Turin, which at the time that the map was made was one of Europe's great centers of Baroque art and architecture. The country was bilingual, owing to its large French and Italian populations. Savoy was also at the center of military affairs in Europe, as its warrior prince, Eugene of Savoy (1663-1736), was one of the continent's most brilliant and successful generals.

The map was originally creared by Nicolas Sanson, the cartographer to King Louis XIV of France, and was subsequently reissued by the Amsterdam publisher Petrus Schenk.