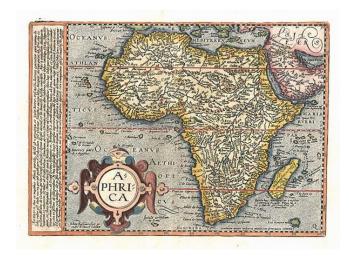

## **Aphrica**

**Stock#:** 3536

Map Maker: Quad / Bussemachaer

**Date:** 1600 **Place:** Cologne

**Color:** Hand Colored

**Condition:** VG+

**Size:** 12 x 8.5 inches

**Price:** SOLD

## **Description:**

Scarce early map of Africa. Includes substantial detail throughout. Shows a continuous water course from the Nile to South Africa, via a series of lakes in the southern part of the continent. Many interesting early mythical features. Nice wide margins and attractive coloring. Norwich 20.