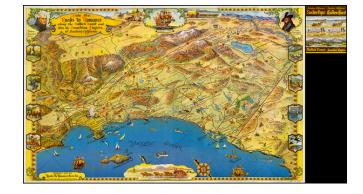

## Ride The Roads To Romance along the Golden Coast and thru the Sunshine Empire of Southern California

**Stock#:** 35344

Map Maker: Roads To Romance Inc.

**Date:** 1958

**Place:** San Bernardino

**Color:** Color **Condition:** VG+

## **Description:**

Fine example of this fascinating decorative map of Southern California.

Extends from Malibu Beach, Topanga Canyon and Mission San Frenando to Ensenada, centered on San Juan Capistrano in the west. Death Valley, Las Vegas, Needles, Parker Dam and the Ssalton Sea appear on the Horizon. A remarkable tourist/characture map, showing the points of interest in Southern California and illustrated with decorative scenes of California's history and pre-history (the La Brea Tar Pits!).

A lively and highly artistic view of Southern California.