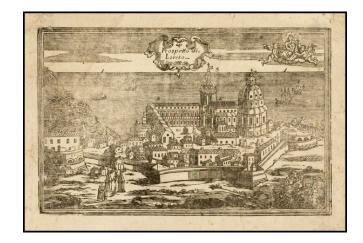

## Prospetto di Loreto

**Stock#:** 35340 **Map Maker:** Anonymous

**Date:** 1680 circa

**Place:** n.p.

Color: Uncolored

**Condition:** VG

**Size:** 8.5 x 5.5 inches

**Price:** \$ 275.00

## **Description:**

Very rare view of Loreto (Ancona) and the Basilica della Santa Casa, apparently a wood cut, prepared to illustrate a pilgrimage between Nazareth, Tersatto (Trast, Croatia) and the Basilica della Santa Casa, in Loreto (Ancona) on the Adriatic Coastline.