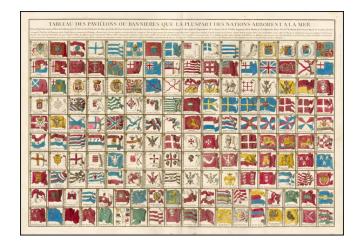

## Tableau Des Pavillons ou Bannieres Que La Pluspart Des Nations Arborent a la Mer . . . 1756

**Stock#:** 35319 **Map Maker:** Bellin

**Date:** 1756 **Place:** Paris

**Color:** Hand Colored

**Condition:** VG

## **Description:**

Fine large engraved plate, with over 160 different National, and Maritime Flags, which appeared in Bellin's *L'Hydrographie Francois*.

The map includes a remarkable array of nations and states, including a number of Asian Countries (8 Turkish Flags, plus flags for Bantam, China, Tartaria, and Batavia) and several African nations.