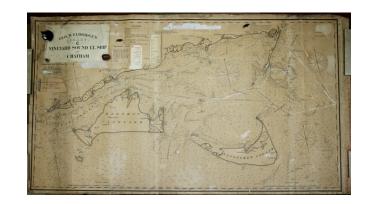

## **Description:**

Rare signed proof edition of Eldridge's Chart of Martha's Vineyard, Nantucket Island and part of Cape Cod, including significant updates and revisions.

The map illustrates the process by which these charts were edited from year to year. This proof sheet for and updated edition includes camera ready paste down artwork, changes removed with white out and manuscript additions. Signed in red, with printer's instructions by Eldridge. Minor soiling. This edition was intended to include the name of Eldridge's agent, Charles C. Hutchinson.

A remarkable artifact of the early 20th Century Sea Chart printing trade.

## **Detailed Condition:**

Minor soiling, dampstainingand marginal chipping. Proof sheet for updated edition, including camera ready paste down artwork, changes removed with white out and manuscript additions. Signed in red, with printer's instructions by Eldridge. Minor soiling. This edition was intended to include the name of Eldridge's agent, Charles C. Hutchinson.