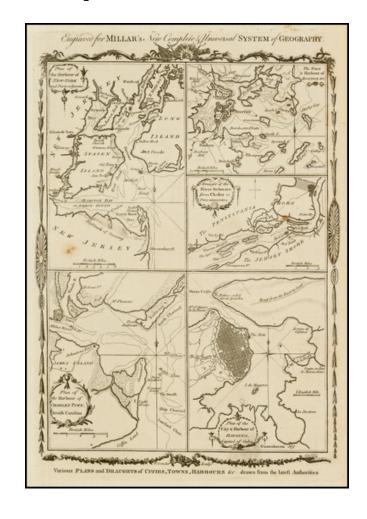

## Various Plans and Draughts of Cities, Towns, Harbours &c . . . [New York, Boston, Charleston, Delaware River to Philadelphia & Havana]

**Stock#:** 35230 **Map Maker:** Conder

Date: 1779
Place: London
Color: Uncolored

## **Description:**

Detailed set of Revolutionary War era harbor plans, based upon larger maps of the period, including New York, Boston, Charleston and Philadelphia.

Each of the plans in turn is based upon separately issued large format plans by Faden.