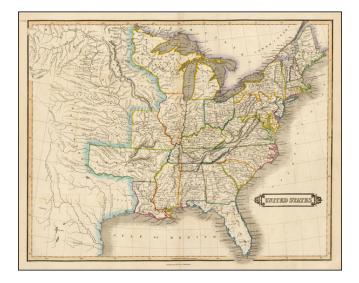

## **Description:**

Scarce map of United States, showing early Territorial configurations.

The map shows a massive Northwest Territory, double wide Arkansas and fine treatment of River Systems west of the Mississippi River, along with many Indian Tribes.

Texas is named, but not yet shown as an independent country.