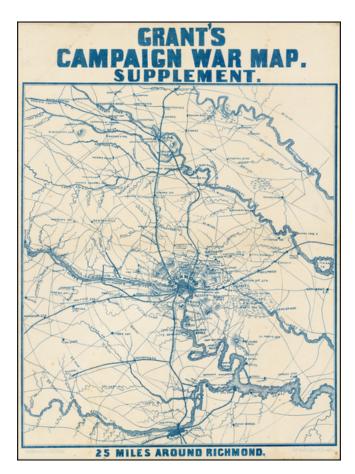

## Grant's Campaign War Map. Supplement. 25 Miles Around Richmond.

| Stock#:<br>Map Maker: | 35200<br>Bufford |
|-----------------------|------------------|
| Date:                 | 1864             |
| Place:                | Boston           |
| Color:                | Color            |
| <b>Condition:</b>     | VG               |
| Size:                 | 19.5 x 14 inches |
| Price:                | SOLD             |

## **Description**:

Scarce map of the area around Richmond, showing towns, railroad lines, roads, rivers, bridges, court houses, and other details.

Notes show the US Arsenal, Sherman's Crossing of the South Anna and subsequent capture on May 11, and other details.

Extends south to Petersburg and notes the Ptrs. & Lynchburg RR. Wonderful primitive style.

The map is quite rare. No appearances in dealer catalogues in the past 20 years and only our second ever example.