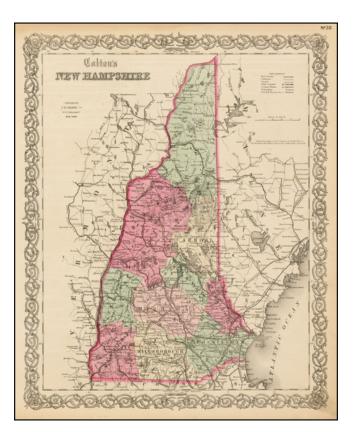

## **Description:**

Detailed map of New Hampshire, colored by counties.

Shows towns, counties, townships, post offices, depots, rivers, railroads, and substantial additional details.

Decorative border. A terrific map, from Colton, one of the most prolific American mapmakers of the mid-19th Century.