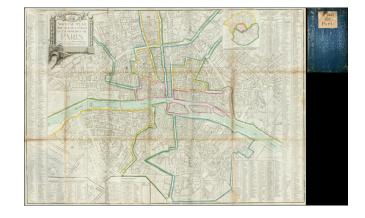

## **Description:**

Decorative and highly detailed plan of Paris, with an inset map of "Banlieue de Paris."

Shows Paris in remarkable detail, including the structure and shape of a number of the buildings in Paris and a number of Garden plans.

The map was first issued prior to the fall of the French Monarchy, with a different cartouche.