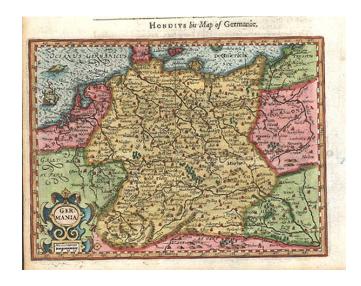

## Germania

**Stock#:** 3514

Map Maker: Hondius / Purchas

Date: 1625 Place: London

**Color:** Hand Colored

**Condition:** VG+

**Size:** 8 x 6 inches

**Price:** SOLD

## **Description:**

Decorative map of the German Empire, from the Low Countries to Prussia, Poland, Hungary, Austria and Switzerlands. Decorative cartouche, sailing ship and coat of arms. From the 1625-26 edition of Purchas His Pilgrims, one of the seminal early 17th Century English Language travel works. On a  $13 \times 9$  inch sheet with English text, front and back.