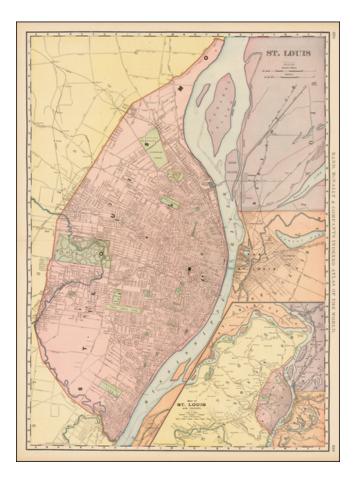

## Map of St. Louis and Vicinity

- Stock#:35138Map Maker:Rand McNally & Company
- Date:1898Place:ChicagoColor:ColorCondition:FineSize:19 x 26 inches
- Price: SOLD

## **Description**:

Rand McNally's map of St.Louis was thet best map of the city to appear in a general Commercial Atlas in the 19th Century.

Highly detailed. A fine example of this highly detailed map, from Rand McNally's *Indexed Atlas of the World*, perhaps the best large format late 19th Century Atlas published in America.