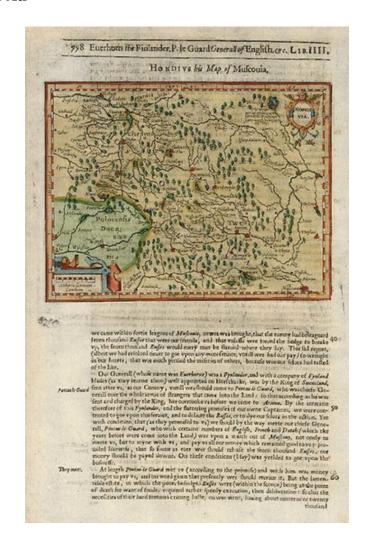

## Moscovia

**Stock#:** 3511

Map Maker: Hondius / Purchas

Date: 1625 Place: London

Color: Hand Colored

**Condition:** VG+

**Size:** 8 x 6 inches

**Price:** SOLD

## **Description:**

Attractive map of Russia from the early 17th Century, with cartouche and military scale of miles. From the 1625-26 edition of Purchas His Pilgrims, one of the seminal early 17th Century English Language travel works. On a 13 x 9 inch sheet with English text, front and back.