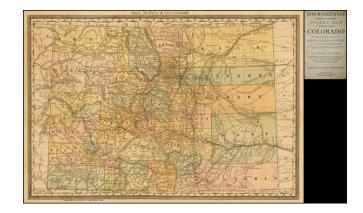

## Rand, McNally & Co.'s Indexed County and Township Pocket Map and Shippers Guide of Colorado

**Stock#:** 35106

Map Maker: Rand McNally & Company

Date: 1886Place: ChicagoColor: Condition: VG

**Size:** 19 x 13.5 inches

## **Description:**

Early separately issued pocket map of Colorado, colored by counties.

Shows township surveys, towns, roads, railroads, mountains, rivers, railway stations, mining details, etc. One of the most detailed atlas maps of the period.