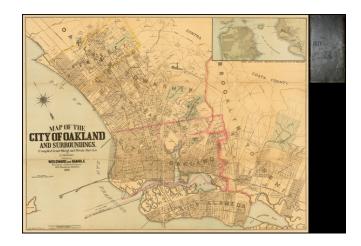

## Map of Oakland and Surroundings, Compiled from Official and Private Surveys By J.C. Henkenius. Published by Woodward and Gamble . . . 1888

**Stock#:** 35077

Map Maker: Britton & Rey

**Date:** 1888

Place: San Francisco Color: Hand Colored

## **Description:**

Fine large format map of Oakland and environs, with a large decorative vignette of the Woodward and Gamble Building.

The map shows townships and extends to Berkeley and Alameda.