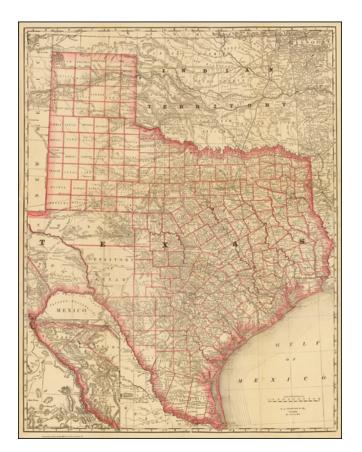

## (Texas)

| Stock#:<br>Map Maker: | 35055<br>Rand & McNally |
|-----------------------|-------------------------|
| Date:                 | 1879                    |
| Place:                | Chicago                 |
| Color:                | Color                   |
| <b>Condition:</b>     | VG                      |
| Size:                 | 28 x 22 inches          |
| Price:                | SOLD                    |

## **Description:**

Fine large format map of Texas, separately published by Rand McNally and also included in their scarce *Indexed Atlas of the World*.

Shows counties, roads, railroads and excellent topographical details, including wells, waters, etc. The Overland Mail Route is located, as are many forts, Indian lands and reservations, etc.