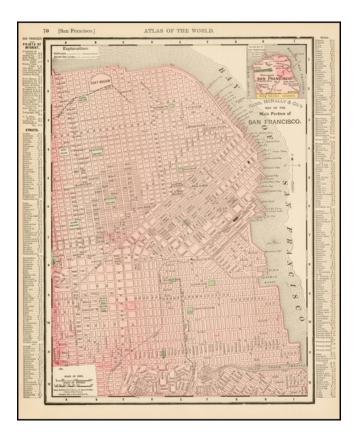

## Barry Lawrence Ruderman Antique Maps Inc.

7407 La Jolla Boulevard La Jolla, CA 92037

www.raremaps.com

(858) 551-8500 blr@raremaps.com

Map of the Main Portion of San Francisco

| Stock#:           | 35053              |
|-------------------|--------------------|
| Map Maker:        | Rand & McNally     |
| Date:             | 1895               |
| Place:            | Chicago            |
| Color:            | Color              |
| <b>Condition:</b> | VG+                |
| Size:             | 9.25 x 12.5 inches |
| Price:            | SOLD               |

## **Description:**

Detailed map of San Francisco, showing towns, wharfs, rail lines, street car lines, roads, buildings, etc.

Includes a key with points of Interest, Streets, etc.