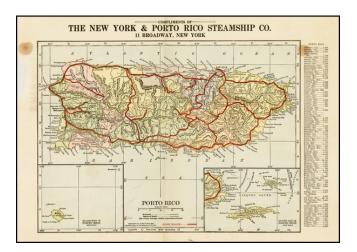

## Porto Rico | Compliments of The New York & Porto Rico Steamship Co. . .

| Stock#:           | 35018          |
|-------------------|----------------|
| Map Maker:        | Hammond & Co.  |
| Date:             | 1914           |
| Place:            | New York       |
| Color:            | Color          |
| <b>Condition:</b> | VG             |
| Size:             | 14 x 11 inches |
| Price:            | SOLD           |

## **Description:**

Rare separately issued promotional map of Puerto Rico, published for the New York and Porto Rico Steamship Company in 1914.

The map includes red overprinting, showing the "Good Roads." The Railroads and improved roads are also noted. Two inset maps show the east and west ends of the island.