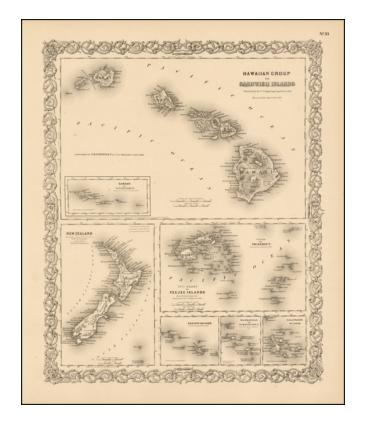

## Hawaiian Group or Sandwich Islands [with] New Zealand [and] Feejee Group, Society Island, Marquesas and Galapagos Islands

**Stock#:** 35017 **Map Maker:** Colton

Date: 1855
Place: New York
Color: Uncolored

## **Description:**

Nice early map of the Hawaiian Islands, New Zealand, Galapagos, Fiji, Society Islands and Marquesas.

Shows towns, rivers, lakes, mountains, islands, etc. Decorative border. A terrific regional map, from JH Colton, one of the most prolific American mapmakers of the mid-19th Century.