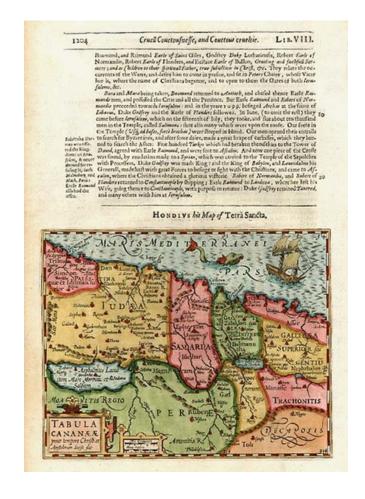

## Tabula Cananaeae prout tempore Christi et Apolstolurum divisa suit

**Stock#:** 3500

Map Maker: Hondius / Purchas

Date: 1625 Place: London

**Color:** Hand Colored

**Condition:** VG+

**Size:** 8 x 6 inches

## **Description:**

Decorative map of Canaan, extending from the Dead Sea, Judaea and Simeon in the south to Gallilaea in the North, with the map oriented with west at the top. Includes cartouche, sailing ship and sea monster. From the 1625-26 edition of Purchas His Pilgrims, one of the seminal early 17th Century English Language travel works. On a  $13 \times 9$  inch sheet with English text, front and back.