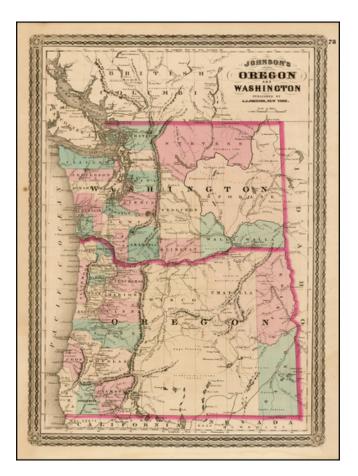

## Barry Lawrence Ruderman Antique Maps Inc.

7407 La Jolla Boulevard La Jolla, CA 92037 www.raremaps.com

(858) 551-8500 blr@raremaps.com

Johnson's Oregon and Washington

| Stock#:    | 34988          |
|------------|----------------|
| Map Maker: | Johnson        |
| Date:      | 1870 circa     |
| Place:     | New York       |
| Color:     | Hand Colored   |
| Condition: | VG+            |
| Size:      | 16 x 13 inches |
| Price:     | SOLD           |

## **Description:**

Interesting map of Oregon & Washington, hand colored by Counties.

Includes massive eastern counties, including Spokane, Stevens, Walla Walla, and Ferguson in Washington and Wasco, Umatilla, Union and Baker in Oregon. Many early roads, Indian Tribes, Forts and other points of interest are shown, including Mullan's Road, the Emigrant Roads, Palmer's Route, and early mining routes.

A fascinating post-Civil War map of the region.