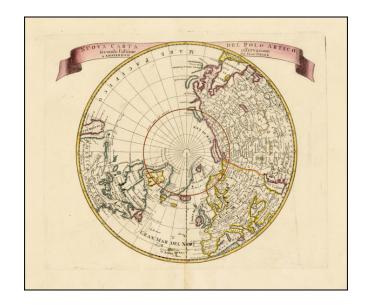

## Nuova Carta Del Polo Artico secondo l'ultime observaioni

**Stock#:** 34983 **Map Maker:** Tirion

Date: 1740 circaPlace: AmsterdamColor: Hand Colored

**Condition:** VG+

**Size:** 13 x 11 inches

**Price:** SOLD

## **Description:**

Terrific map of the Northern Hemisphere and North Pole, which shows the Northeast Passage, but no definite Northwest Passage.

California is shown as an Island, along with the River systems of North America. Nice detail in the Polar regions, especially New Denmark and Greenland and in Asia and Europe. A scarce Italian example of this decorative map.