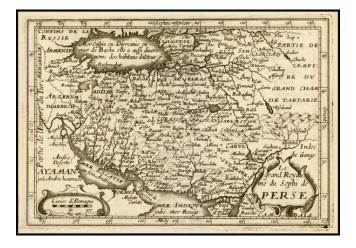

## Barry Lawrence Ruderman Antique Maps Inc.

7407 La Jolla Boulevard La Jolla, CA 92037

www.raremaps.com

(858) 551-8500 blr@raremaps.com

Le grand Royaume du Sophi de Perse

| Stock#:<br>Map Maker: | 34975op<br>Boisseau |
|-----------------------|---------------------|
| Date:                 | 1643                |
| Place:                | Paris               |
| Color:                | Uncolored           |
| <b>Condition:</b>     | VG+                 |
| Size:                 | 7.5 x 5.5 inches    |
| Price:                | SOLD                |

## **Description**:

Rare map of the Kingdom of Persia and neighboring regions, which appeared in Boisseau's *Tresor des carte Geographiques*, published in Paris.

The map is based upon Jansson's map, published in his *Atlas Minor* in 1628. The first French version of the map was published by Jean Boisseau in 1643, followed by this rare map by Picart, first published in 1651.

The map is extremely rare, with no appearances in AMPR in the past 30 years.