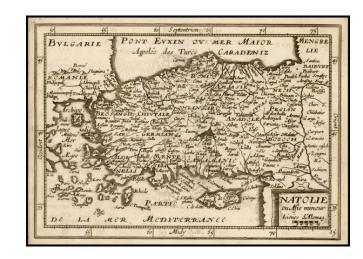

## Natolie ou Asie Mineure (shows Cyprus)

**Stock#:** 34903op **Map Maker:** Boisseau

Date: 1643
Place: Paris
Color: Uncolored

**Condition:** VG

**Size:**  $7.5 \times 5.5$  inches

Price: SOLD

## **Description:**

Rare map of the Asia Minor, Cyprus and environs, which appeared in Boisseau's *Tresor des carte Geographiques*, published in Paris.

The map is based upon Jansson's map, published in his *Atlas Minor* in 1628. The first French version of the map was published by Jean Boisseau in 1643, followed by this rare map by Picart, first published in 1651.

The map is extremely rare, with no appearances in AMPR in the past 30 years.