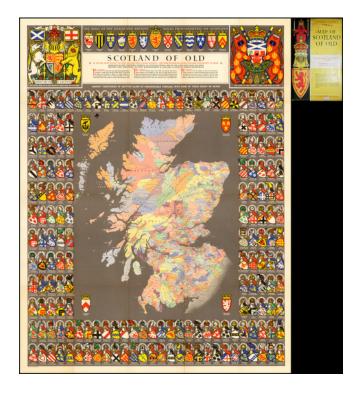

## **Description:**

Fine map of Scotland, also known as the Bartholomew Clan Map of Scotland.

The map features 'The Lands', 'The Arms', 'The Crests'. The central map delineates the clan territories and is framed by an array of 170 heraldic shields along with their crests and mottoes.

The whole piece was designed by the late Don Pottinger, the original of which is a painting.