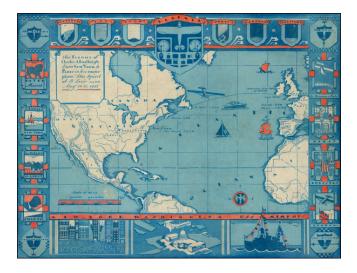

## Barry Lawrence Ruderman Antique Maps Inc.

7407 La Jolla Boulevard La Jolla, CA 92037

www.raremaps.com

(858) 551-8500 blr@raremaps.com

The Flight of Charles A. Lindbergh from New York to Paris in his monoplane "The Spirit of S. Louis" on May 20-21, 1927

## **Description:**

Fascinating map commemorating the flight of Charles A. Lindbergh across the Atlantic Ocean in May 1927.

Shows the route of the flight and seveal details regarding time and distance.

Embellished wih vignettes around the map incorporating important places and details on the journey.