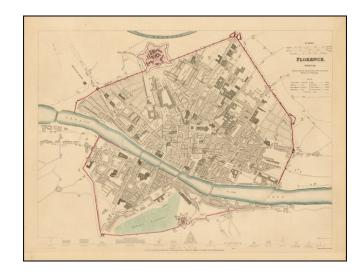

## **Description:**

Highly detailed town plan of Florence, showing streets, buildings, rivers, parks, public squares, churches, bridges, gardens, and a host of other details.

Profiles of 16 buildings, bridges, etc. along the bottom. A nice example of this scarce plan.