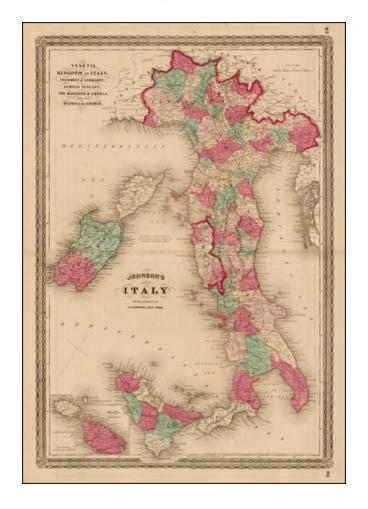

## Johnson's Italy. Venetia, Kingdom of Italy, Piedmont and Lombardy, Aemilia Tuscany, the Marches & Umbria, and the States of the Church. (Large Malta Inset)

**Stock#:** 34833 **Map Maker:** Johnson

Date: 1870
Place: New York
Color: Hand Colored

## **Description:**

Interesting map of Italy, which appeared in the later editions of Johnson's *New Family Atlas of the World*. Shows early railroads, among other details.