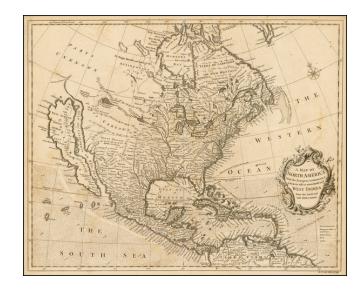

## A Map of North America With the European Settlements & whatever else is remarkable in ye West Indies from the latest and best Observations

Stock#: 34821 Map Maker: Seale

Date: 1745
Place: London
Color: Uncolored

## **Description:**

Large format detailed map of North America showing California as an Island.

While the map shows a very large and very late example of an insular California, it is equally if not more fascinating for its marvelous treatment of the Mississippi Valley, Great Lakes and Transmississippi West treatment. The mapping of the Mississippi and its tributaries is extremely detailed and includes a number settlements. Nevertheless, it retains the exotic treatment of the source of the River as a series of Western Canadian Lakes, the last of which lists Indian Towns on its Islands. The treatment of the Red River and Missouri River are also unusual.