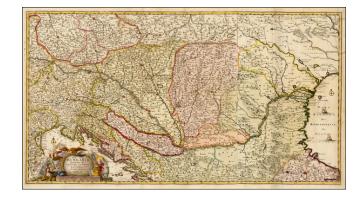

## Totius Regni Hungariae Maximaeque Partis Danubii Fluminis una cum adjacentibus et finitimis Regionibus Novissima Delineatio . . .

**Stock#:** 34792 **Map Maker:** Allard

Date: 1685 circa
Place: Amsterdam
Color: Hand Colored

## **Description:**

Rare Carel Allard map of the course of the Danube, from Regensburg, Passau and Vienna to the Black Sea.

The map extends south to the Adriatic, Serbia, Macedonia, Bulgaria and Romania and north to Moravia and Poland, Ukraine and the Czech Republic.

Fine decorative cartouche.