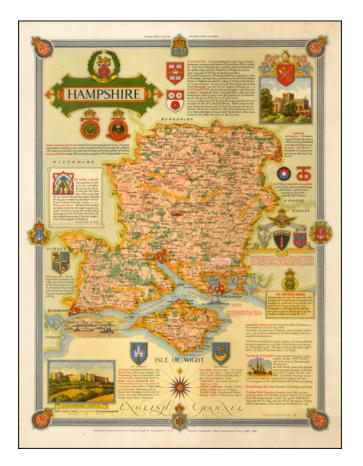

## **Description:**

Brilliant Pictorial Map of Hampshire with colorful vignettes of historical places of interest.

The map was part of a series of maps designed by Ernest Clegg, published in 1947 as the Countryman County Maps of Britain. The present example was issued under the auspices of the British Travel Association for overseas sale.