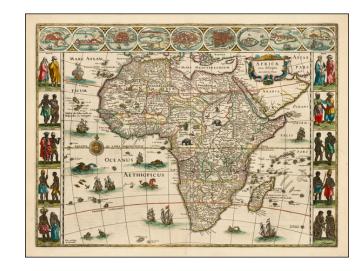

## Africae nova descriptio . . .

Stock#: 34767 Map Maker: Blaeu

**Date:** 1642

Place: Amsterdam Colored Hand Colored

**Condition:** VG

**Size:** 22 x 16 inches

Price: SOLD

## **Description:**

Fine old color example of Blaeu's map of Africa.

This map shows major African Cities across the top and indigeneous costumes along the sides.

The body of the map is richly embellished with animals, including elephants, monkeys, ostriches, gazelles, lions, cheetahs and camels. In the oceans are numerous sailing ships, sea monsters, flying fish, and a goregous compass rose.