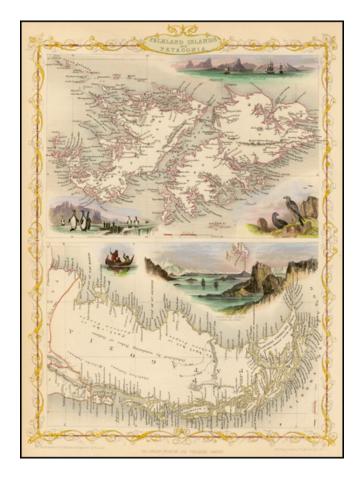

## Falkland Islands and Patagonia

**Stock#:** 34753 **Map Maker:** Tallis

Date: 1851 Place: London

**Color:** Hand Colored

**Condition:** VG+

**Size:** 13 x 10 inches

Price: SOLD

## **Description:**

Decorative and detailed map of Patagonia and the Falkland Islands, showing mountains, rivers, towns, islands, etc.

Beautiful full colr with vignettes of penguins, sea eagles and Christmas Sound. Two maps on a single sheet. Vignettes of the Jason Islands, Sea Eagles, Penguins, Fugeans, and Christmas Sound.

Engraved for R. Montgomery Martin's Illustrated Atlas. Tallis was one of the last great decorative map makers. His maps are prized for the wonderful vignettes of indigenous scenes, people, etc.