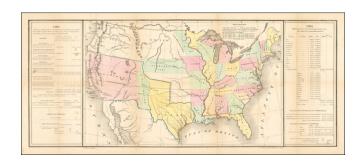

## **Description:**

Interesting US map prepared immediately after the Treaty of Guadalupe Hidalgo.

Traces the various Treaty acquisitions of US territory, including British Treaties of 1783, 1842 & 1846, Spanish Treaties of 1795, Louisiana Purchase, etc.

Shows accessions of US lands after Treaty of Guadalupe Hidalgo, with some transitional territorial configurations; tables at sides give areas.