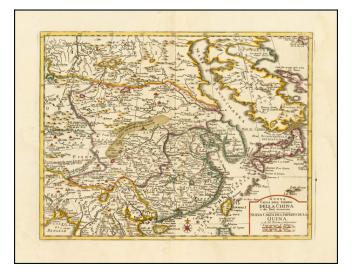

## Nuova Carta Dell' Imperio Della China . . . | Nueva Carta de L'Imperio de la Quina

| 34747<br>Albrizzi                         |
|-------------------------------------------|
| 1740<br>Venice                            |
| Hand Colored<br>VG+<br>14.5 x 11.5 inches |
|                                           |

## **Description:**

Rare early edition of Albrizzi's map of China and Korea, with titles in both Italian and Spanish.

The map extends west to the Gobi Desert and Tibet and shows Macao and Canton, among other cities.