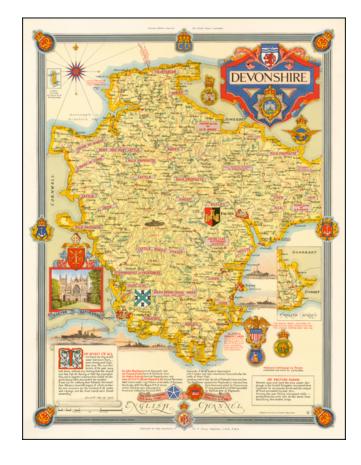

## **Description:**

Brilliant Pictorial Map of Devonshire with colorful vignettes of historical places of interest.

This engaging composition, created just after the conclusion of WW2, celebrates the natural attributes and historical sites of Devonshire, along with its history.

The map was part of series of county maps designed by Ernest Clegg, published in 1947 as the Countryman County Maps of Britain. The present example was issued under the auspices of the British Travel Association for overseas sale.

## **Detailed Condition:**

A Very fine example, with bright original colour and full margins.