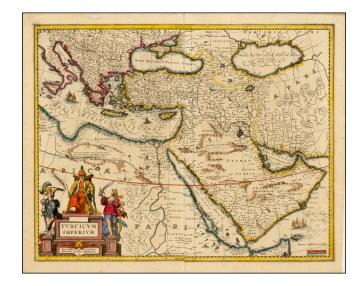

## **Turcicum Imperium . . . [shows Cyprus]**

**Stock#:** 34744 **Map Maker:** Jansson

Date: 1660 circaPlace: AmsterdamColor: Hand Colored

**Condition:** VG

**Size:** 20 x 16 inches

Price: SOLD

## **Description:**

Full color example of Jansson's rare map of the Turkish Empire, based upon Blaeu's map of a similar title.

Extends from Sicily and Italy in the West to the Black & Caspian Seas in the North and the Gulf of Aden, Red Sea and Saudi Arabia peninsula in the South. Centered on Cyprus.