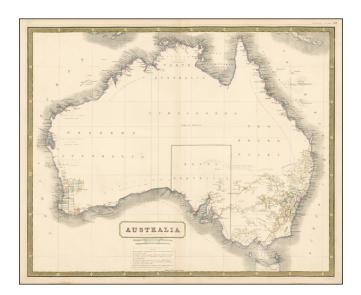

## **Description**:

Highly detailed map of Australia.

A few early counties shown in NSW and Western Australia. Very little detail in the interior.

Includes a key with historical notes on the early Dutch discoveries shown, along with other interesting early information. Decorative Piano Key border.

One of the earliest obtainable editions of this map, which was continuously updated over the next 30+ years.